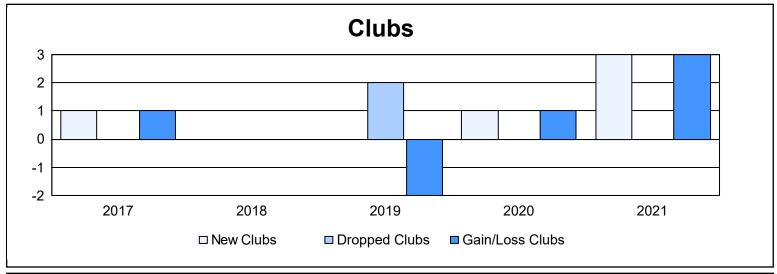

District 111NH As of June 2021 Cumulative

| Year      | New<br>Clubs | Dropped<br>Clubs | Gain/<br>Loss<br>Clubs | New<br>Members | Charter<br>Members | Reinstate<br>Members | Transfer<br>Members | Total<br>Member<br>Added | Total<br>Members<br>Dropped | Gain/<br>Loss<br>Members |
|-----------|--------------|------------------|------------------------|----------------|--------------------|----------------------|---------------------|--------------------------|-----------------------------|--------------------------|
| 2016-2017 | 1            | 0                | 1                      | 94             | 24                 | 2                    | 10                  | 130                      | 120                         | 10                       |
| 2017-2018 | 0            | 0                | 0                      | 124            | 0                  | 0                    | 10                  | 134                      | 129                         | 5                        |
| 2018-2019 | 0            | 2                | -2                     | 118            | 0                  | 0                    | 34                  | 152                      | 168                         | -16                      |
| 2019-2020 | 1            | 0                | 1                      | 83             | 23                 | 4                    | 4                   | 114                      | 165                         | -51                      |
| 2020-2021 | 3            | 0                | 3                      | 74             | 83                 | 2                    | 3                   | 162                      | 146                         | 16                       |
| Average   | 1            | 0                | 1                      | 99             | 26                 | 2                    | 12                  | 138                      | 146                         | -7                       |